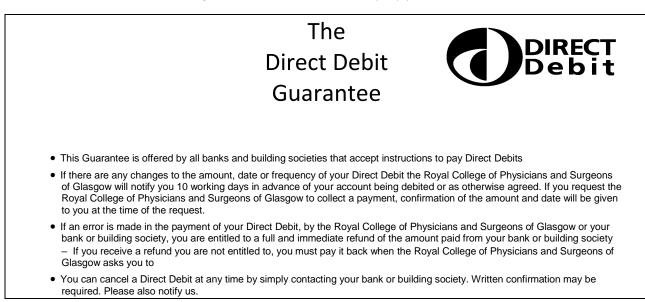

**RCPSG**«Pid»

#### Instruction to your bank or building society

Please pay the Royal College of Physicians and Surgeons of Glasgow Direct Debits from the account detailed in this Instruction subject to the safeguards assured by the Direct Debit Guarantee. I understand that this Instruction may remain with the Royal College of Physicians and Surgeons of Glasgow and, if so, details will be passed electronically to my bank/building society.

| Signature(s) |  |  |  |
|--------------|--|--|--|
|              |  |  |  |
|              |  |  |  |
|              |  |  |  |
| Date         |  |  |  |
|              |  |  |  |

Banks and building societies may not accept Direct Debit Instructions for some types of account

\_\_\_\_\_

This guarantee should be detached and retained by the payer.